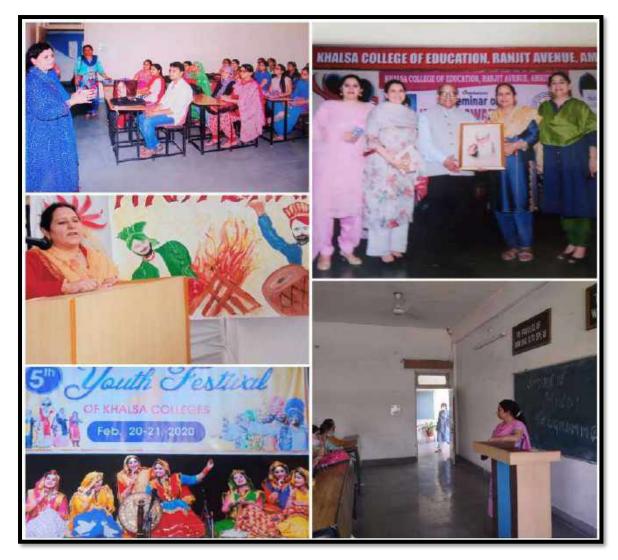

Sould Choose dura trans Callaborn Alve CLOSS VI HOWEVEY. Chorts SABIT Block The Science Oriented one- day Organised. enhance 10 SOUT ALD MAD J Block one Of the ly A COUCE SAME. Clevelación Bythoughourdn Passod and ATTUSED. Superior panes ond Throp VSCLOTTO. 5 dalgand November Hesperine C 105503 COLLABOUR Penjab' the students SAPT 00/15 SHUDENT Sprise parmag toland HOPPIS