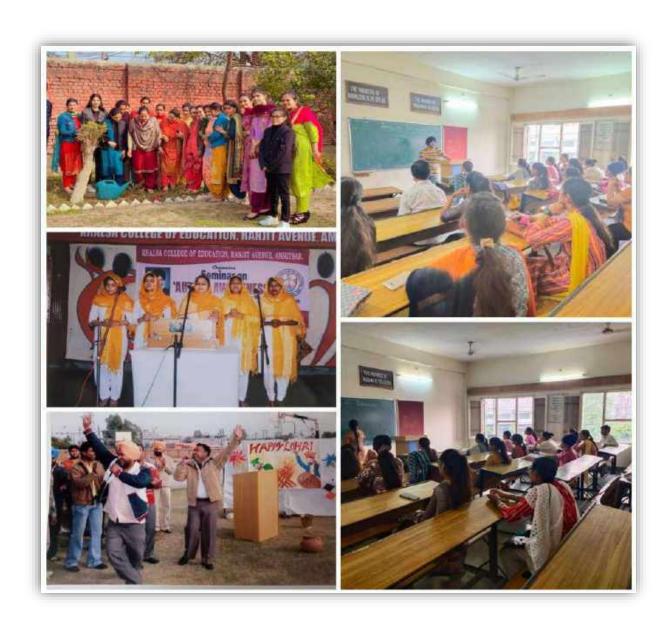

Children physical Chamber of OFIGUS Shudoots the state production SCAUDIO announcements Al SULL STUTION OF THE STUTION morning Bludents Charleta Vanos " other activities parana SCHOOL System J OCHVO national assem Nu Des mon Khurs THOUSET mades influsion FUNDER DE TENT FIRE hegodrast Stronth Cothern he substituted by and a in gather in assemblies and Dec oran ME acquation. perharmed schools these 10 W were aloned Sindents Special COVED DISCUSSION Dec Toca Semo Schools a small a famman Same parily of the 0 A13 1907 10 Congracos 20000 The