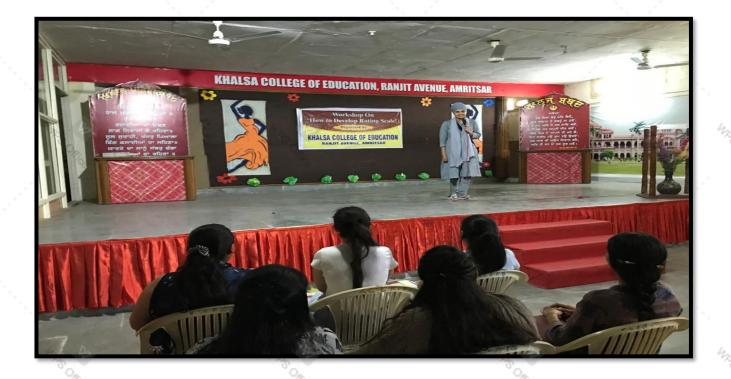

### DOCUMENT HIGHLIGHTING OBSERVATION MODES FOR INDIVIDUAL AND GROUP ACTIVITIES

Khalsa College of Education, Ranjit Avenue, Amritsar

EVALUATION PROFORMA FOR PEER-OBSERVATION

Subject, Strick, Stiencer Topic Electrical Politics Duration of Period. 30-45-

#### Intractions

Respond honestly to the following statument

I= Strongly dissigning

2- Somewhat diagree

3= Neither agree now disagree

4- Somewhal agree

5º Strongly agree

| STATEMEN)                                      | RATING SCALE |
|------------------------------------------------|--------------|
| Appearance of the pupil-teacher                | 1 20 4 5     |
| Introduction of the topic                      | 12(945       |
| Chalk-board writing                            | 12@45        |
| Use of the tranhing aids                       | 1.204.5      |
| Technique of questioning                       | 12163        |
| Development of the lesson                      | 1.2.3(3)5    |
| Concetton of classwork                         | 12505        |
| Appropriatement of language med                | 12045        |
| Appropriateness of nucleug method wrategy used | 12045        |
| Variety of evaluation tools used               | 12034.5      |
| Response of the students                       | 12045        |
| Sectional revision                             | 6.2(3)4.5    |
|                                                | 123(0)5      |
| Suidents' participation                        | 1.2.3005     |
| Overall delivery of the lesson                 | 1 2(3)4 5    |

Remark's criteria: Qualitative assessment including strengths and weakness followed by suggestions.

4 D. O. O. O. TURCE ANTE STA 1. For excaptulation of the lesson, the pupil teacher must use variety & techniques like Mcos, true false, fill in the blanks, short Question answeens, and wood answeens etc. 2 For Electoral politics teaching, pupil teacher must use model for making the typic more Interesting and your better understanding of the chied sien 3. For evaluation, evaluation techniques must be properly use by the pupil teacher 4 Pupil reacher about use now-vertas gostimos webile delieventug her lesson. the second second 5.2 mbas/