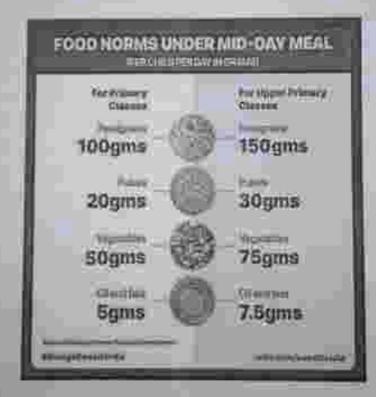

#### DETAILS ABOUT WEEKLY MENU IN FURJAB & FOOD NORMS UNDER MID-DAY MEAL SCHEME

| DATS      | MENU                                                  |
|-----------|-------------------------------------------------------|
| MORDAY    | Dal (Minuel with Organi Lottly Vagatation 1 & Chapann |
| TUESDAY   | The (Mixed with Sumn Loudy Vegetables) & Sum          |
| WEDNESDAY | These Channes (Milland with Ponato) & Changema        |
| THURSDAY  | Kanto (Mixed = ille Cauton and Pointo Parkornet & No= |
| FRIDAY    | Sensimal Vegetables & Chaptern                        |
| BATURDAY  | Dat (Muant with Green Londy Vegenindary & Russ        |