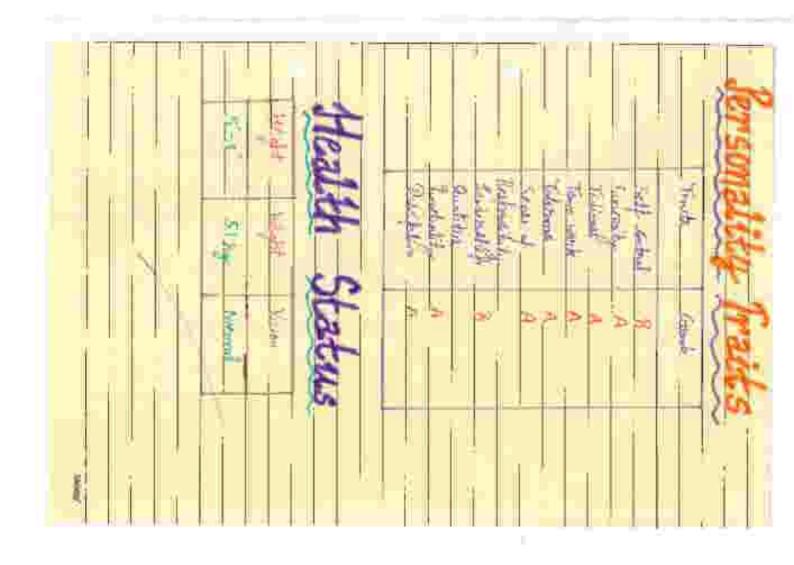

## Health Status

blond Group Height Wision (L) Weight Vicion (R) Dental Hypiene # 10 Designer

Clane . Self - Awareness My Goals:in life is to become Doctor My Strangens:-Good and my family My Interest and Hobbies :-I love singing, daming and reading books Responsibilities Discharged: I was Bay incharge as well as Hockase inchage of my class.

| D Personali    | ity Trai | ts      |         |  |
|----------------|----------|---------|---------|--|
| TRAITS         | 2016-17  | 2017-18 | 2018-19 |  |
| Grood Learner  | ß        | A       | A       |  |
| Self Central   | ß        | B       | A       |  |
| Sencerity      | C        | B       | A       |  |
| Totimers       | A        | A       | A       |  |
| Team work      | A        | B       | В       |  |
| Tolerance      | B        | c       | .8      |  |
| Responsibility | A        | A       | B       |  |
| Leadership     | A        | B       | A       |  |

## Health Status

| Į  | YEAR      | Height | WEIGHT | Vision | SPECIFIC ALMENT | S   |
|----|-----------|--------|--------|--------|-----------------|-----|
|    | 2016-17   | 5'6"   | 50 Kg  | Normal | No              |     |
| A  | 2017 - 18 | 5'7"   | QKy    | Normel | No              |     |
| 10 | 2018-19   | C'9"   | -55Kg  | Normal | No              | SAV |