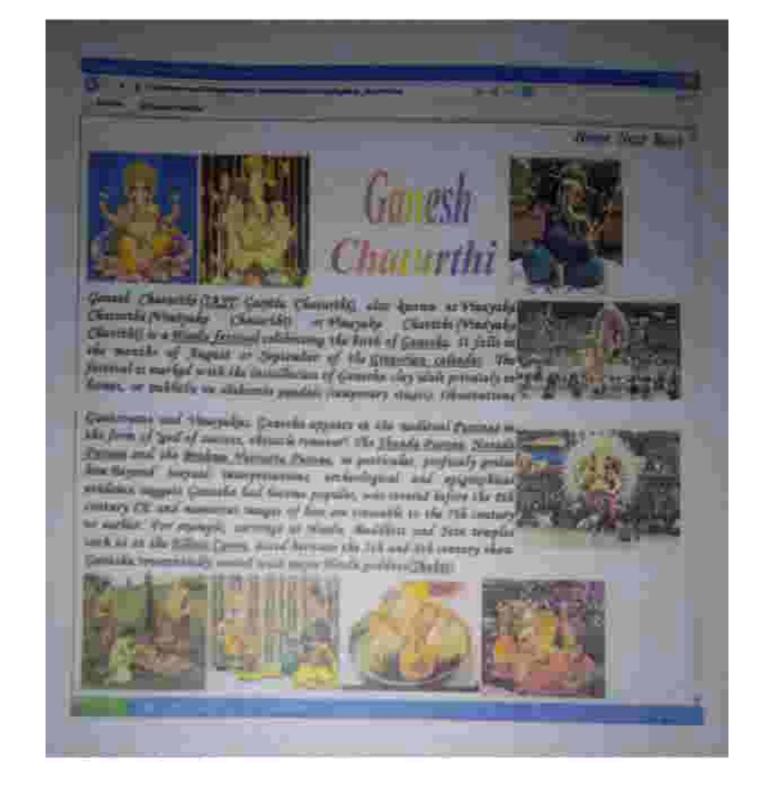

en block.

Durgs Date is the biggest and more usedly collected faithed of their theory. This, Jeans and Outling Jr. 6 field over a free dry press? (the erry is decled by with faither Robit, freedopathers play propully using an well at environment of existing for priority, theoremals of family for play date are initial by communities to exist, source and officies errors the mate. For particularly is toolights, from the mate faither propully using a standard of the error of events of the state of family of the state of the state of the state of the communities to exist, source and officies errors the mate. For particularly is too provide the particular of the state of the family of the state of the family of the state of the particular of the state of the particular of the state of the s





## Buddha Purnima

10000

Rudalia's berthöligen a huftalagereaftmonally michaned in most of Sart Arm to commensate the birch of the Strane middleness Gaussian dates the Gaussian Backles and Journals of Backlines 2c is also relaterated in Joseff and Joseff and Joseff of the Backline Arconning to the State and Joseff and Joseff of the Backline Arconning to the Barowalls Topolation component from their moments for Sarthy Steph Gaussian was from an Combine in antient radie north and an Sarthyse Gaussian was from an Combine in antient radie north of the Sarthyse Gaussian was from an Combine in antient radie north or makers day tripped in the year 523 S.C., according to the Negatine Arconnet, and rands in Reputation and the set of theory from the actional collighteement (hitrourne) understant