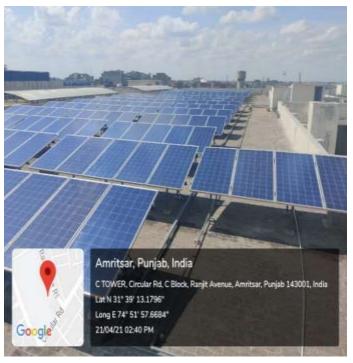

# 120 KWP ROOFTOP SOLAR PV SYSTEM AS AN ALTERNATE SOURCE OF ENERGY INSTALLED AT BLOCK III