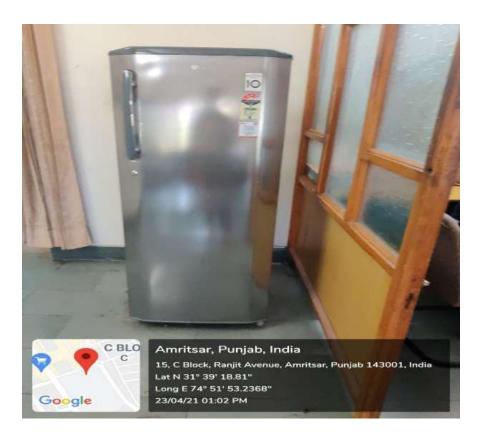

## KHALSA COLLEGE OF EDUCATION

Ranjit Avenue, Amritsar (Punjab)

Re-accredited 'A' Grade by NAAC \*Recognized by NCTE & UGC under Section 2(F) and 12(B)



7.1.1.

## INSTITUTIONAL POLICY FOR ENERGY CONSERVATION AND ALTERNATE SOURCE OF ENERGY

## 7.1.1. FACILITIES FOR ALTERNATE SOURCES OF ENERGY AND ENERGY CONSERVATION MEASURES

#### CLASSROOMS WITH NATURAL LIGHT AND VENTILATION



### **USE OF COST-EFFECTIVE LED LIGHTS**







### LOW POWER LED MONITORS IN COMPUTER LAB





#### OPEN GYM FACILITY IN THE CAMPUS





#### **ENERGY EFFICIENT ELECTRICAL APPLIANCES**





# FLOOR WISE MASTER SWITCHES TO CONTROL POWER CONSUMPTION



# 120 KWP ROOFTOP SOLAR PV SYSTEM AS AN ALTERNATE SOURCE OF ENERGY INSTALLED AT BLOCK III