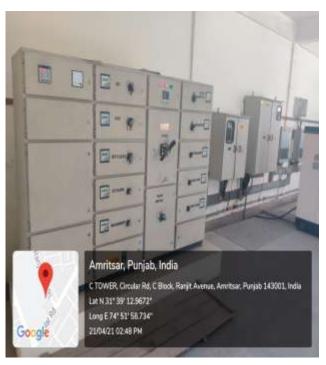

# 120 KWP ROOFTOP SOLAR PV SYSTEM AS AN ALTERNATE SOURCE OF ENERGY INSTALLED AT BLOCK III