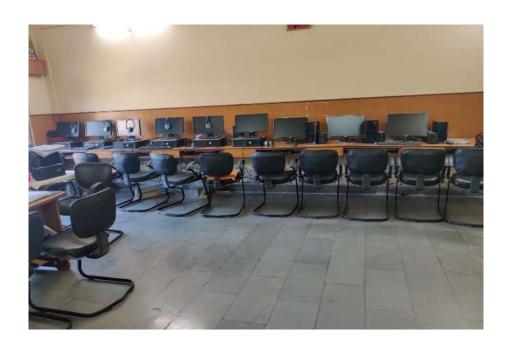

## KHALSA COLLEGE OF EDUCATION

Ranjit Avenue, Amritsar (Punjab)

Re-accredited 'A' Grade by NAAC \*Recognized by NCTE & UGC under Section 2(F) and 12(B)



7.1.1.

## INSTITUTIONAL POLICY FOR ENERGY CONSERVATION AND ALTERNATE SOURCE OF ENERGY

## 7.1.1. FACILITIES FOR ALTERNATE SOURCES OF ENERGY AND ENERGY CONSERVATION MEASURES

#### CLASSROOMS WITH NATURAL LIGHT AND VENTILATION



### **USE OF COST-EFFECTIVE LED LIGHTS**







### LOW POWER LED MONITORS IN COMPUTER LAB





#### OPEN GYM FACILITY IN THE CAMPUS





#### **ENERGY EFFICIENT ELECTRICAL APPLIANCES**





# FLOOR WISE MASTER SWITCHES TO CONTROL POWER CONSUMPTION



# 120 KWP ROOFTOP SOLAR PV SYSTEM AS AN ALTERNATE SOURCE OF ENERGY INSTALLED AT BLOCK III