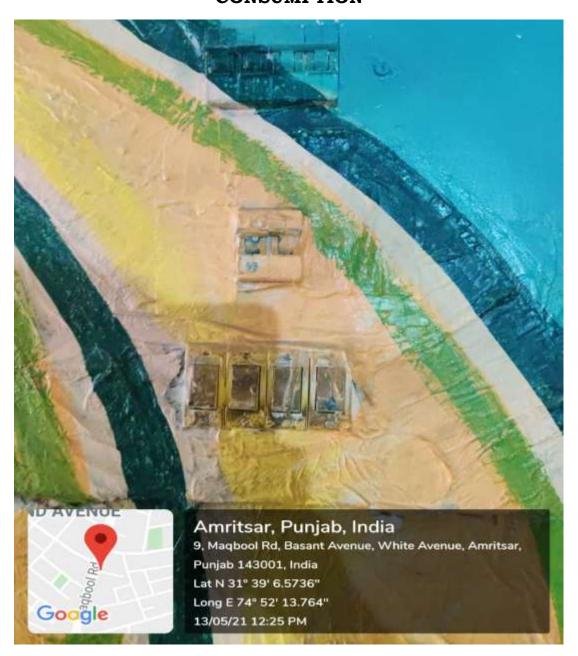

# 120 KWP ROOFTOP SOLAR PV SYSTEM AS AN ALTERNATE SOURCE OF ENERGY INSTALLED AT BLOCK III